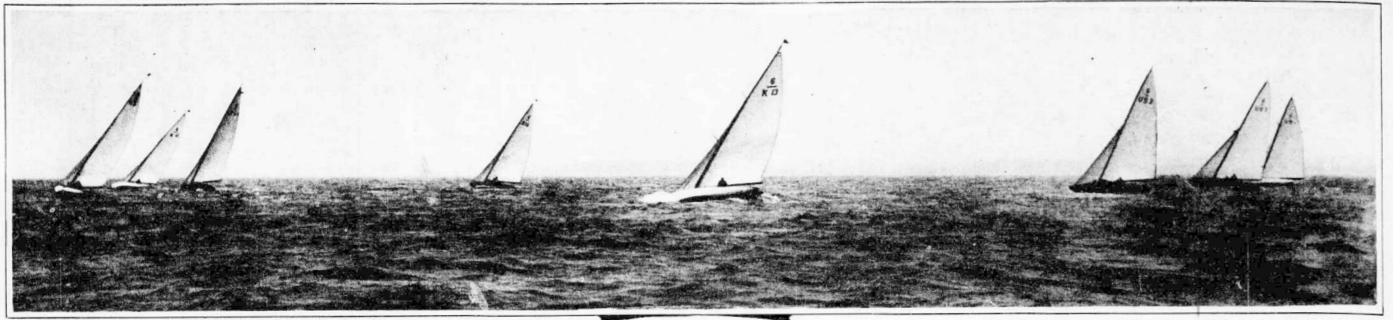

GREAT BRITAIN WINS the international six-meter yacht race series from the team of four American boats sent overseas to compete for the cup. Great Britain scored a total of 117 to America's 68 in the six races. Our picture shows the eight racers speeding along off Cowes, Isle of Wight. The Yankee yachts, the third sixth, seventh and eighth from the left were the Grebe, Shelia, Genie and Montauk. Underwood.