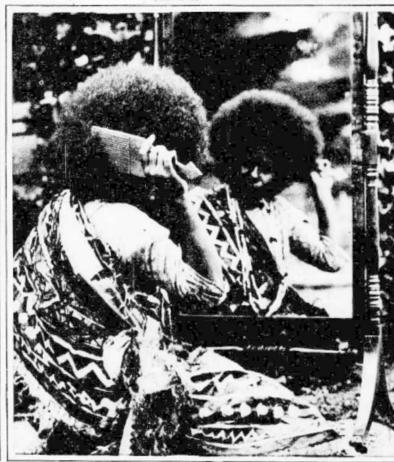

E

B

FEMININE. An aristocratic Fijian, Adi Makenizi Betta, nurse of the children of Sir Cecil Rodwell, of Sir Cecil Rodwell, Governor of the Fiji Islands, arrives in London as a member of Sir Cecil's entour-age, and revels in the advantages of a spa-cious English mirror as she removes the kinks from her hedge-like coiffure with a strong-pronged native strong-pronged native Underwood. comb.